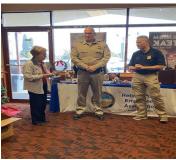

At our year-end/ Christmas meeting, we were honored to have Captain Dave Moeller (who retired at the end of Dec.) and PIO Kevin Tao, from the CHP collect our annual <u>CHiPS</u>

<u>for Kids Toy Drive</u> What a wonderful display of toys we were able to donate that day.